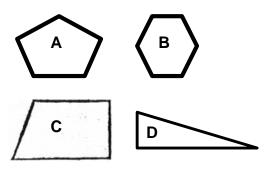

## Math Live – *Polygons*: Activity Sheet

Grade: 3 Strand: Shape and Space (3-D Objects and 2-D Shapes) Outcome: 7

1. Which one of the following shapes is a **quadrilateral**? Explain why.

2. Which one of the following shapes is an **octagon**? Explain why.

3. Which one of the following shapes is a **pentagon**? Explain why.

Sketch and name each polygon described.

- 4. 5 equal sides
- 5. 8 equal sides
- 6. 3 equal sides
- 7. 4 equal sides

## Math Live – Polygons: Activity Sheet Answer Key

- 1. C it has 4 sides, angles, and vertices.
- 2. B it has 8 sides, angles, and vertices.
- 3. A it has 5 sides, angles, and vertices.
- 4. Closed figure with 5 equal sides. Pentagon.
- 5. Closed figure with 8 sides. Octagon.
- 6. Closed figure with 3 equal sides. Triangle.
- 7. Closed figure with 4 sides. Quadrilateral.