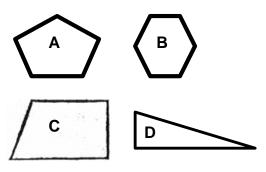

## Math Live – *Polygons*: Activity Sheet

Grade: 3 Strand: Shape and Space (3-D Objects and 2-D Shapes) Outcome: 7

1. Which one of the following shapes is a **quadrilateral**? Explain why.

2. Which one of the following shapes is an **octagon**? Explain why.

3. Which one of the following shapes is a **pentagon**? Explain why.

Sketch and name each polygon described.

- 4. 5 equal sides
- 5. 8 equal sides
- 6. 3 equal sides
- 7. 4 equal sides

## Math Live – Polygons: Activity Sheet Answer Key

- 1. C it has 4 sides, angles, and vertices.
- 2. B it has 8 sides, angles, and vertices.
- 3. A it has 5 sides, angles, and vertices.
- 4. Closed figure with 5 equal sides. Pentagon.
- 5. Closed figure with 8 sides. Octagon.
- 6. Closed figure with 3 equal sides. Triangle.
- 7. Closed figure with 4 sides. Quadrilateral.