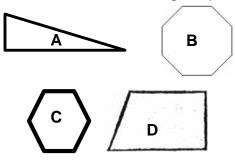

## Math Live – *Polygons*: Activity Sheet

Grade: 3 Strand: Shape and Space (3-D Objects and 2-D Shapes) Outcome: 7

1. Which one of the following shapes is a **quadrilateral**? Explain why.

2. Which one of the following shapes is an **octagon**? Explain why.

3. Which one of the following shapes is a **pentagon**? Explain why.

Sketch and name each polygon described.

- 4. 5 equal sides
- 5. 8 equal sides
- 6. 3 equal sides
- 7. 4 equal sides

## Math Live – Polygons: Activity Sheet Answer Key

- 1. C it has 4 sides, angles, and vertices.
- 2. B it has 8 sides, angles, and vertices.
- 3. A it has 5 sides, angles, and vertices.
- 4. Closed figure with 5 equal sides. Pentagon.
- 5. Closed figure with 8 sides. Octagon.
- 6. Closed figure with 3 equal sides. Triangle.
- 7. Closed figure with 4 sides. Quadrilateral.